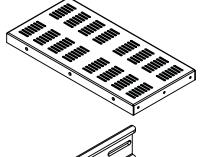

## Included in this package

(1) ISF1108VP Vented Panel 1

(4) M4 x 8 Screws

(2) ISF1108VP Ear Bracket 2

(4) #10-32 x 5/8 Rack Screws

(4) #12-24 x 5/8 Rack Screws

## Installation Steps

Step 1. Place Main Panel **1** on a flat surface. Place (2) Ear Bracket **2** on right side and left side of the main panel.

Step 2. Aligning screw holes on right side of main panel with slots on the ear bracket.

Step 3. Secure right side ear bracket **2** with (2)M4x8 screw. Repeat the same step for left side also. (Figure 1)

Step 4. Readjust both ear bracket to desire position. Tighten all four screws to finish installation.