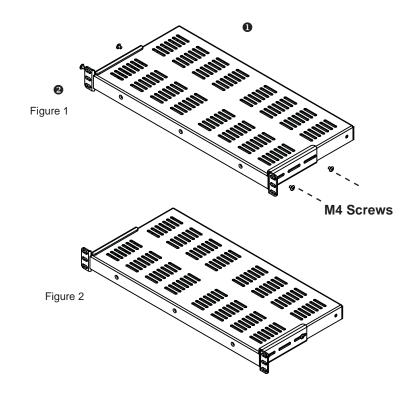

## Installation Steps

Step 1. Place Main Panel **1** on a flat surface. Place (2) Ear Bracket **2** on right side and left side of the main panel.

Step 2. Aligning screw holes on right side of main panel with slots on the ear bracket.

Step 3. Secure right side ear bracket **2** with (2)M4x8 screw. Repeat the same step for left side also. (Figure 1)

Step 4. Readjust both ear bracket to desire position. Tighten all four screws to finish installation.