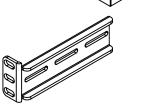

## Included in this package

(1) ISF1108VP Vented Panel 1

(4) M4 x 8 Screws

(2) ISF1108VP Ear Bracket 2

(4) #10-32 x 5/8 Rack Screws

(4) #12-24 x 5/8 Rack Screws

## Installation Steps

Step 1. Place Main Panel **1** on a flat surface. Place (2) Ear Bracket **2** on right side and left side of the main panel.

Step 2. Aligning screw holes on right side of main panel with slots on the ear bracket.

Step 3. Secure right side ear bracket **2** with (2)M4x8 screw. Repeat the same step for left side also. (Figure 1)

Step 4. Readjust both ear bracket to desire position. Tighten all four screws to finish installation.